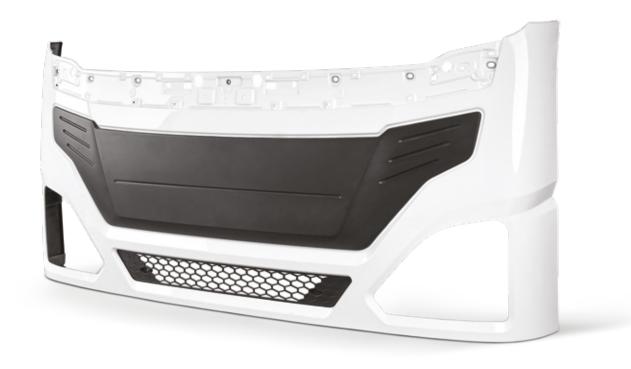

## THE LIGHT & DURABLE VARROC FRONT PANEL

Varroc is working extensively on lightweighting by replacing large sheet metal parts with polymer and by introducing lightweight micro-cellular polymers and composites in trims. Our 2-meter long Front Panel is the largest part in our portfolio, injected in a single mould. Reducing the weight of the component by 30-35%.

### **Features**

Lightweighting by 30-35%

Metal-to-plastic conversion

Reduced cycle time

### **Cost-effective**

**Lightweight & Durable** 

**Improves Vehicle Efficiency** 

### **Technical Specifications**

- ✓ Lightweighting by 30-35%
- ✓ Part passed all trials on torture track testing
- √ Vibration platform testing